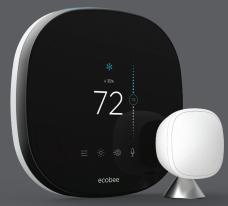

# ecobee

ecobee SmartThermostat Pro with voice control

ecobee3 lite Pro Smart
Thermostat

## **SENSORS**

Comes with a SmartSensor Temperature and occupancy sensor built-in SmartSensor sold separately Temperature sensor built-in