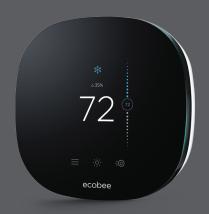

# ecobee

ecobee SmartThermostat Pro with voice control

ecobee3 lite Pro Smart
Thermostat